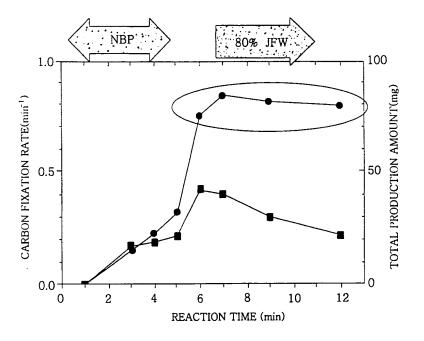

e original documents submitted by the applicant.

Defects in the images may include (but are not limited to):

- BLACK BORDERS
- TEXT CUT OFF AT TOP, BOTTOM OR SIDES
- FADED TEXT
- ILLEGIBLE TEXT
- SKEWED/SLANTED IMAGES
- COLORED PHOTOS
- BLACK OR VERY BLACK AND WHITE DARK PHOTOS
- GRAY SCALE DOCUMENTS

#### IMAGES ARE BEST AVAILABLE COPY.

As rescanning documents will not correct images, please do not report the images to the Image Problem Mailbox.

FIG. 1



FIG.2A



FIG.2B



FIG.3



- 59 -

## FIG.4



FIG.5



FIG.6



*FIG.* 7



## FIG.8



FIG.9



FIG. 10



FIG. 11





FIG. 13



#### FIG. 14



FIG. 15A



FIG. 15B



FIG. 15C



FIG. 15D



FIG. 16



FIG. 17A



FIG. 17B



FIG. 17C



FIG. 17D



FIG. 18



FIG. 19A



FIG. 19B



FIG. 19C



FIG. 19D



FIG.20



FIG.21



FIG.22



- 81 -

FIG.23



FIG.24A



FIG.24B



FIG.24C



FIG.25A



FIG.25B



FIG.25C



FIG.26



FIG.27



FIG.28